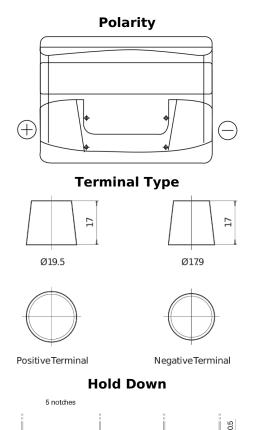

## **Excell EB621**

| Part number                    | EB621         |
|--------------------------------|---------------|
| Technology                     | Flooded       |
| EAN/GTIN                       | 3661024034548 |
| Voltage                        | 12 V          |
| Capacity                       | 62.0 Ah       |
| CCA                            | 540 A         |
| Length                         | 242 mm        |
| Width                          | 175 mm        |
| Height                         | 190 mm        |
| Box size                       | L02           |
| Polarity                       | ETN 1         |
| Terminal Type                  | EN taper post |
| Hold Down                      | B13           |
| Weights (subject of variation) | 14.20 kg      |