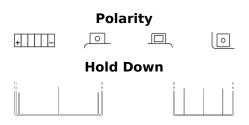

## AGM Ready AGM12-19.1

| Part number                    | AGM12-19.1    |
|--------------------------------|---------------|
| Technology                     | AGM           |
| EAN/GTIN                       | 3661024037600 |
| Voltage                        | 12 V          |
| Capacity                       | 18.0 Ah       |
| CCA                            | 270 A         |
| Length                         | 175 mm        |
| Width                          | 90 mm         |
| Height                         | 155 mm        |
| Box size                       | C61           |
| Polarity                       | ETN 1         |
| Terminal Type                  | M04           |
| Hold Down                      | B0            |
| Weights (subject of variation) | 6.10 kg       |
|                                |               |