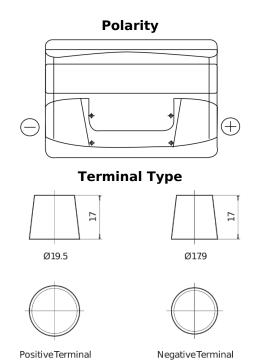

## **Excell EB712**

| Part number                    | EB712         |
|--------------------------------|---------------|
| Technology                     | Flooded       |
| EAN/GTIN                       | 3661024034647 |
| Voltage                        | 12 V          |
| Capacity                       | 71.0 Ah       |
| CCA                            | 670 A         |
| Length                         | 278 mm        |
| Width                          | 175 mm        |
| Height                         | 175 mm        |
| Box size                       | LB3           |
| Polarity                       | ETN 0         |
| Terminal Type                  | EN taper post |
| Hold Down                      | B13           |
| Weights (subject of variation) | 15.30 kg      |