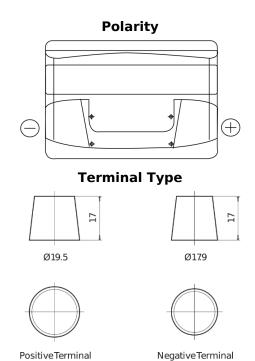

## **Excell EB800**

| Part number                    | EB800         |
|--------------------------------|---------------|
| Technology                     | Flooded       |
| EAN/GTIN                       | 3661024036443 |
| Voltage                        | 12 V          |
| Capacity                       | 80.0 Ah       |
| CCA                            | 640 A         |
| Length                         | 315 mm        |
| Width                          | 175 mm        |
| Height                         | 190 mm        |
| Box size                       | L04           |
| Polarity                       | ETN 0         |
| Terminal Type                  | EN taper post |
| Hold Down                      | B13           |
| Weights (subject of variation) | 19.00 kg      |