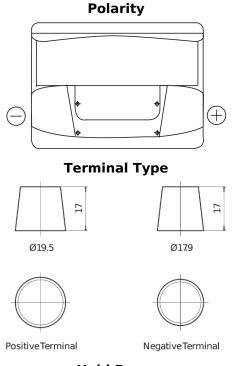

## Classic EC550

| Part number                    | EC550         |
|--------------------------------|---------------|
| Technology                     | Flooded       |
| EAN/GTIN                       | 3661024034807 |
| Voltage                        | 12 V          |
| Capacity                       | 55.0 Ah       |
| CCA                            | 460 A         |
| Length                         | 242 mm        |
| Width                          | 175 mm        |
| Height                         | 190 mm        |
| Box size                       | L02           |
| Polarity                       | ETN 0         |
| Terminal Type                  | EN taper post |
| Hold Down                      | B13           |
| Weights (subject of variation) | 13.50 kg      |