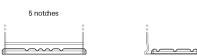

## Classic EC550

| Part number                    | EC550         |
|--------------------------------|---------------|
| Technology                     | Flooded       |
| EAN/GTIN                       | 3661024034807 |
| Voltage                        | 12 V          |
| Capacity                       | 55.0 Ah       |
| CCA                            | 460 A         |
| Length                         | 242 mm        |
| Width                          | 175 mm        |
| Height                         | 190 mm        |
| Box size                       | L02           |
| Polarity                       | ETN 0         |
| Terminal Type                  | EN taper post |
| Hold Down                      | B13           |
| Weights (subject of variation) | 13.50 kg      |

## **Hold Down**

Design, features and specifications are subject to change without notice. We disclaim any representation or warranty, express or implied, concerning the data or recommendations, and in no event shall be liable for any loss or damage claimed to have arisen as a result. Some products may not be available in your local market.