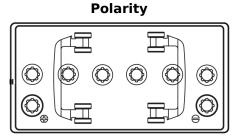

## Endurance+PRO Gel ED851T

| Part number                    | ED851T        |
|--------------------------------|---------------|
| Technology                     | GEL           |
| EAN/GTIN                       | 3661024037884 |
| Voltage                        | 12 V          |
| Capacity                       | 85.0 Ah       |
| CCA                            | 350 A         |
| Length                         | 349 mm        |
| Width                          | 175 mm        |
| Height                         | 235 mm        |
| Box size                       | D02           |
| Polarity                       | ETN 1         |
| Terminal Type                  | EN taper post |
| Hold Down                      | B0            |
| Weights (subject of variation) | 29.50 kg      |
|                                |               |

**Terminal Type** 

Ø19.5

17

NegativeTerminal

Ø17.9

17

PositiveTerminal

Hold Down