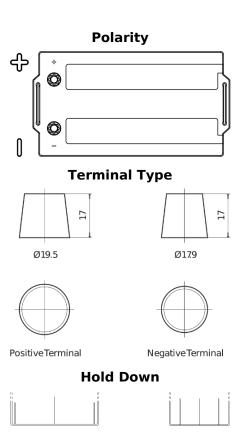

## StrongPRO EFB+ EE2353

| Part number                    | EE2353        |
|--------------------------------|---------------|
| Technology                     | EFB           |
| EAN/GTIN                       | 3661024036870 |
| Voltage                        | 12 V          |
| Capacity                       | 235.0 Ah      |
| CCA                            | 1200 A        |
| Length                         | 518 mm        |
| Width                          | 274 mm        |
| Height                         | 240 mm        |
| Box size                       | D06           |
| Polarity                       | ETN 3         |
| Terminal Type                  | EN taper post |
| Hold Down                      | B0            |
| Weights (subject of variation) | 58.20 kg      |
| variacion)                     |               |