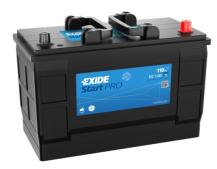

## StartPRO EG1100

| Dowt number                    | FC1100        |
|--------------------------------|---------------|
| Part number                    | EG1100        |
| Technology                     | Flooded       |
| EAN/GTIN                       | 3661024035378 |
| Voltage                        | 12 V          |
| Capacity                       | 110.0 Ah      |
| CCA                            | 750 A         |
| Length                         | 349 mm        |
| Width                          | 175 mm        |
| Height                         | 235 mm        |
| Box size                       | D02           |
| Polarity                       | ETN 0         |
| Terminal Type                  | EN taper post |
| Hold Down                      | В0            |
| Weights (subject of variation) | 25.40 kg      |