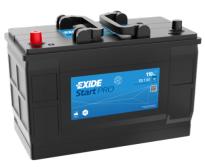

## StartPRO EG1101

| Part number                    | EG1101        |
|--------------------------------|---------------|
| Technology                     | Flooded       |
| EAN/GTIN                       | 3661024035385 |
| Voltage                        | 12 V          |
| Capacity                       | 110.0 Ah      |
| CCA                            | 750 A         |
| Length                         | 349 mm        |
| Width                          | 175 mm        |
| Height                         | 235 mm        |
| Box size                       | D02           |
| Polarity                       | ETN 1         |
| Terminal Type                  | EN taper post |
| Hold Down                      | В0            |
| Weights (subject of variation) | 25.40 kg      |