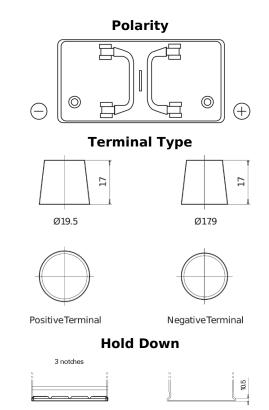

## StartPRO EG1102

| Part number                    | EG1102        |
|--------------------------------|---------------|
| Technology                     | Flooded       |
| EAN/GTIN                       | 3661024035392 |
| Voltage                        | 12 V          |
| Capacity                       | 110.0 Ah      |
| CCA                            | 750 A         |
| Length                         | 349 mm        |
| Width                          | 175 mm        |
| Height                         | 235 mm        |
| Box size                       | D02           |
| Polarity                       | ETN 0         |
| Terminal Type                  | EN taper post |
| Hold Down                      | B1            |
| Weights (subject of variation) | 25.40 kg      |