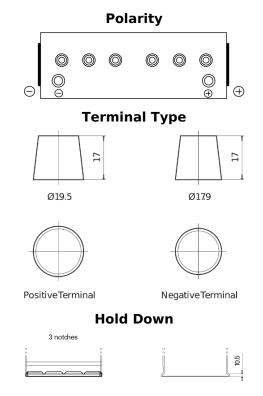

## **StartPRO EG1402**

| Part number                    | EG1402        |
|--------------------------------|---------------|
| Technology                     | Flooded       |
| EAN/GTIN                       | 3661024035347 |
| Voltage                        | 12 V          |
| Capacity                       | 140.0 Ah      |
| CCA                            | 900 A         |
| Length                         | 508 mm        |
| Width                          | 175 mm        |
| Height                         | 205 mm        |
| Box size                       | ATM           |
| Polarity                       | ETN 0         |
| Terminal Type                  | EN taper post |
| Hold Down                      | B1            |
| Weights (subject of variation) | 33.80 kg      |