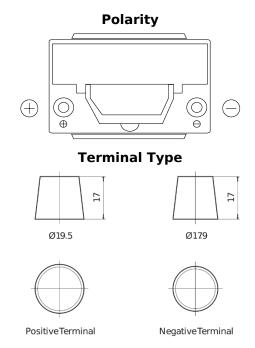

## **Premium EA755**

| Part number                    | EA755         |
|--------------------------------|---------------|
| Technology                     | Flooded       |
| EAN/GTIN                       | 3661024034173 |
| Voltage                        | 12 V          |
| Capacity                       | 75 Ah         |
| CCA                            | 630 A         |
| Length                         | 270 mm        |
| Width                          | 173 mm        |
| Height                         | 222 mm        |
| Box size                       | D26           |
| Polarity                       | ETN 1         |
| Terminal Type                  | EN taper post |
| Hold Down                      | Korean B1+B6  |
| Weights (subject of variation) | 17.40 kg      |