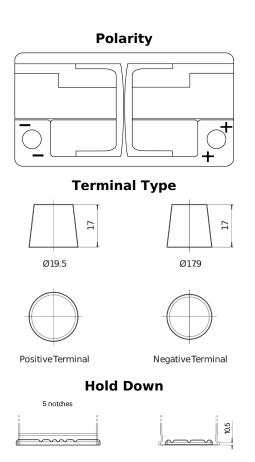

## Premium EA852

| Part number         | EA852         |
|---------------------|---------------|
| Technology          | Flooded       |
| EAN/GTIN            | 3661024034296 |
| Voltage             | 12 V          |
| Capacity            | 85 Ah         |
| CCA                 | 800 A         |
| Length              | 315 mm        |
| Width               | 175 mm        |
| Height              | 175 mm        |
| Box size            | LB4           |
| Polarity            | ETN 0         |
| Terminal Type       | EN taper post |
| Hold Down           | B13           |
| Weights (subject of | 18.60 kg      |
| variation)          |               |
|                     |               |