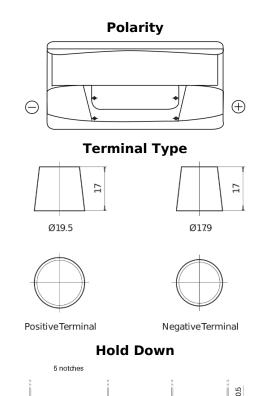

## PowerPRO Agri&Construction EJ1000

| Part number                    | EJ1000        |
|--------------------------------|---------------|
| Technology                     | Flooded       |
| EAN/GTIN                       | 3661024036986 |
| Voltage                        | 12 V          |
| Capacity                       | 100.0 Ah      |
| CCA                            | 850 A         |
| Length                         | 353 mm        |
| Width                          | 175 mm        |
| Height                         | 190 mm        |
| Box size                       | L05           |
| Polarity                       | ETN 0         |
| Terminal Type                  | EN taper post |
| Hold Down                      | B13           |
| Weights (subject of variation) | 21.80 kg      |