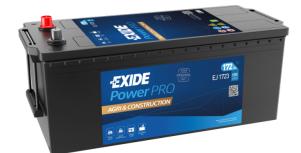

## PowerPRO Agri&Construction EJ1723

| Part number         | EJ1723        | Polarity                          |
|---------------------|---------------|-----------------------------------|
| Technology          | Flooded       | ᠿ                                 |
| EAN/GTIN            | 3661024036917 |                                   |
| Voltage             | 12 V          |                                   |
| Capacity            | 172.0 Ah      |                                   |
| CCA                 | 1390 A        | Terminal Type                     |
| Length              | 513 mm        |                                   |
| Width               | 223 mm        |                                   |
| Height              | 223 mm        |                                   |
| Box size            | D05           | Ø19.5 Ø179                        |
| Polarity            | ETN 3         |                                   |
| Terminal Type       | EN taper post |                                   |
| Hold Down           | В0            |                                   |
| Weights (subject of | 48.80 kg      | PositiveTerminal NegativeTerminal |
| variation)          |               | Hold Down                         |
|                     |               |                                   |
|                     |               |                                   |