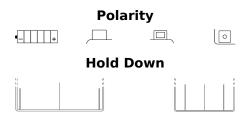

## **Conventional EB10L-A2**

| Part number                    | EB10L-A2      |
|--------------------------------|---------------|
| Technology                     | Flooded       |
| EAN/GTIN                       | 3661024033367 |
| Voltage                        | 12 V          |
| Capacity                       | 11 Ah         |
| CCA                            | 130 A         |
| Length                         | 135 mm        |
| Width                          | 90 mm         |
| Height                         | 145 mm        |
| Box size                       | C47           |
| Polarity                       | ETN 0         |
| Terminal Type                  | M08           |
| Hold Down                      | В0            |
| Weights (subject of variation) | 4.10 kg       |