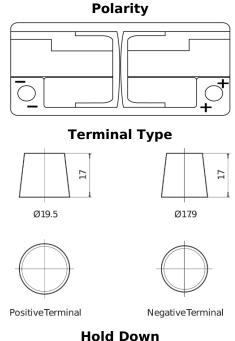

## **AGM EK1060**

| Part number                    | EK1060        |
|--------------------------------|---------------|
| Technology                     | AGM           |
| EAN/GTIN                       | 3661024037938 |
| Voltage                        | 12 V          |
| Capacity                       | 106.0 Ah      |
| CCA                            | 950 A         |
| Length                         | 392 mm        |
| Width                          | 175 mm        |
| Height                         | 190 mm        |
| Box size                       | L06           |
| Polarity                       | ETN 0         |
| Terminal Type                  | EN taper post |
| Hold Down                      | B13           |
| Weights (subject of variation) | 29.00 kg      |