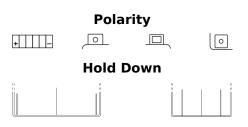

## **AGM EK131**

| Part number                    | EK131         |
|--------------------------------|---------------|
| Technology                     | AGM           |
| EAN/GTIN                       | 3661024036641 |
| Voltage                        | 12 V          |
| Capacity                       | 13.0 Ah       |
| CCA                            | 200 A         |
| Length                         | 150 mm        |
| Width                          | 90 mm         |
| Height                         | 145 mm        |
| Box size                       | C56           |
| Polarity                       | ETN 1         |
| Terminal Type                  | M04           |
| Hold Down                      | B0            |
| Weights (subject of variation) | 4.50 kg       |