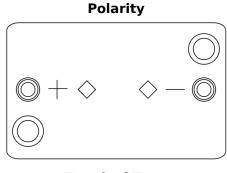

## **AGM EK508**

| Part number                    | EK508         |
|--------------------------------|---------------|
| Technology                     | AGM           |
| EAN/GTIN                       | 3661024036481 |
| Voltage                        | 12 V          |
| Capacity                       | 50.0 Ah       |
| CCA                            | 800 A         |
| Length                         | 260 mm        |
| Width                          | 173 mm        |
| Height                         | 206 mm        |
| Box size                       | G34           |
| Polarity                       | ETN 9         |
| Terminal Type                  | EN taper post |
| Hold Down                      | B7            |
| Weights (subject of variation) | 17.50 kg      |

## **Terminal Type** 17 Ø19.5 Ø17.9 PositiveTerminal NegativeTerminal **Hold Down**

Design, features and specifications are subject to change without notice. We disclaim any representation or warranty, express or implied, concerning the data or recommendations, and in no event shall be liable for any loss or damage claimed to have arisen as a result. Some products may not be available in your local market.