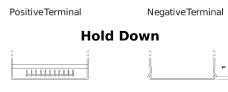

## **AGM EK508**

| Part number                    | EK508         |
|--------------------------------|---------------|
| Technology                     | AGM           |
| EAN/GTIN                       | 3661024036481 |
| Voltage                        | 12 V          |
| Capacity                       | 50.0 Ah       |
| CCA                            | 800 A         |
| Length                         | 260 mm        |
| Width                          | 173 mm        |
| Height                         | 206 mm        |
| Box size                       | G34           |
| Polarity                       | ETN 9         |
| Terminal Type                  | EN taper post |
| Hold Down                      | B7            |
| Weights (subject of variation) | 17.50 kg      |

## **Terminal Type** 17 Ø19.5 Ø17.9 PositiveTerminal NegativeTerminal **Hold Down**

Design, features and specifications are subject to change without notice. We disclaim any representation or warranty, express or implied, concerning the data or recommendations, and in no event shall be liable for any loss or damage claimed to have arisen as a result. Some products may not be available in your local market.