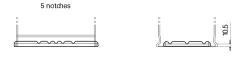

## AGM EK600

**Polarity** 

|     |                | 1 |
|-----|----------------|---|
|     | EXIDE 12V 60AA |   |
| A A | EK600          |   |
|     | ~~~~           |   |

| Part number                    | EK600         |
|--------------------------------|---------------|
| Technology                     | AGM           |
| EAN/GTIN                       | 3661024036498 |
| Voltage                        | 12 V          |
| Capacity                       | 60.0 Ah       |
| CCA                            | 680 A         |
| Length                         | 242 mm        |
| Width                          | 175 mm        |
| Height                         | 190 mm        |
| Box size                       | L02           |
| Polarity                       | ETN 0         |
| Terminal Type                  | EN taper post |
| Hold Down                      | B13           |
| Weights (subject of variation) | 17.90 kg      |

PositiveTerminal

Hold Down

NegativeTerminal

Design, features and specifications are subject to change without notice. We disclaim any representation or warranty, express or implied, concerning the data or recommendations, and in no event shall be liable for any loss or damage claimed to have arisen as a result. Some products may not be available in your local market.