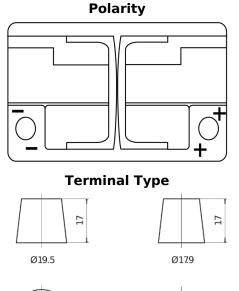

## **AGM EK700**

| Part number                    | EK700         |
|--------------------------------|---------------|
| Technology                     | AGM           |
| EAN/GTIN                       | 3661024035712 |
| Voltage                        | 12 V          |
| Capacity                       | 70.0 Ah       |
| CCA                            | 760 A         |
| Length                         | 278 mm        |
| Width                          | 175 mm        |
| Height                         | 190 mm        |
| Box size                       | L03           |
| Polarity                       | ETN 0         |
| Terminal Type                  | EN taper post |
| Hold Down                      | B13           |
| Weights (subject of variation) | 20.60 kg      |

PositiveTerminal

5 notches

 $\sim\sim\sim\sim$ 

NegativeTerminal

10.5

Hold Down

Design, features and specifications are subject to change without notice. We disclaim any representation or warranty, express or implied, concerning the data or recommendations, and in no event shall be liable for any loss or damage claimed to have arisen as a result. Some products may not be available in your local market.