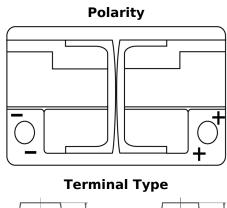

## **AGM EK720**

| Part number                    | EK720         |
|--------------------------------|---------------|
| Technology                     | AGM           |
| EAN/GTIN                       | 3661024037907 |
| Voltage                        | 12 V          |
| Capacity                       | 72.0 Ah       |
| CCA                            | 760 A         |
| Length                         | 278 mm        |
| Width                          | 175 mm        |
| Height                         | 190 mm        |
| Box size                       | L03           |
| Polarity                       | ETN 0         |
| Terminal Type                  | EN taper post |
| Hold Down                      | B13           |
| Weights (subject of variation) | 20.60 kg      |
|                                |               |