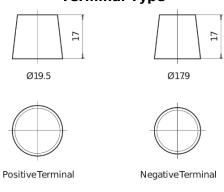

## **AGM EK720**

| Part number                    | EK720         |
|--------------------------------|---------------|
| Technology                     | AGM           |
| EAN/GTIN                       | 3661024037907 |
| Voltage                        | 12 V          |
| Capacity                       | 72.0 Ah       |
| CCA                            | 760 A         |
| Length                         | 278 mm        |
| Width                          | 175 mm        |
| Height                         | 190 mm        |
| Box size                       | L03           |
| Polarity                       | ETN 0         |
| Terminal Type                  | EN taper post |
| Hold Down                      | B13           |
| Weights (subject of variation) | 20.60 kg      |
|                                |               |