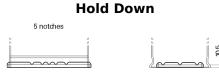

## **AGM EK720**

| Part number                    | EK720         |
|--------------------------------|---------------|
| Technology                     | AGM           |
| EAN/GTIN                       | 3661024037907 |
| Voltage                        | 12 V          |
| Capacity                       | 72.0 Ah       |
| CCA                            | 760 A         |
| Length                         | 278 mm        |
| Width                          | 175 mm        |
| Height                         | 190 mm        |
| Box size                       | L03           |
| Polarity                       | ETN 0         |
| Terminal Type                  | EN taper post |
| Hold Down                      | B13           |
| Weights (subject of variation) | 20.60 kg      |
|                                |               |