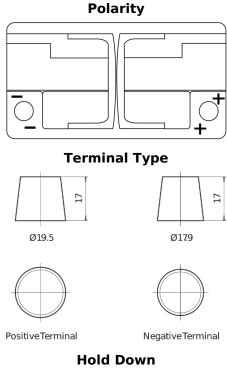

## **AGM EK800**

| Part number                    | EK800         |
|--------------------------------|---------------|
| Technology                     | AGM           |
| EAN/GTIN                       | 3661024035729 |
| Voltage                        | 12 V          |
| Capacity                       | 80.0 Ah       |
| CCA                            | 800 A         |
| Length                         | 315 mm        |
| Width                          | 175 mm        |
| Height                         | 190 mm        |
| Box size                       | L04           |
| Polarity                       | ETN 0         |
| Terminal Type                  | EN taper post |
| Hold Down                      | B13           |
| Weights (subject of variation) | 23.30 kg      |