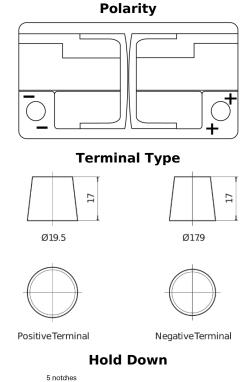

## **AGM EK820**

| Part number                    | EK820         |
|--------------------------------|---------------|
| Technology                     | AGM           |
| EAN/GTIN                       | 3661024037914 |
| Voltage                        | 12 V          |
| Capacity                       | 82.0 Ah       |
| CCA                            | 800 A         |
| Length                         | 315 mm        |
| Width                          | 175 mm        |
| Height                         | 190 mm        |
| Box size                       | L04           |
| Polarity                       | ETN 0         |
| Terminal Type                  | EN taper post |
| Hold Down                      | B13           |
| Weights (subject of variation) | 23.30 kg      |
|                                |               |