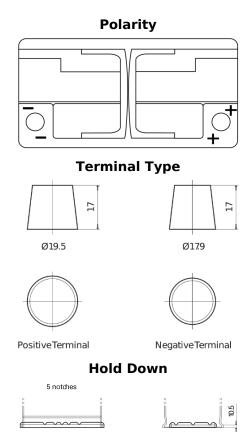

## **AGM EK960**

| Part number                    | EK960         |
|--------------------------------|---------------|
| Technology                     | AGM           |
| EAN/GTIN                       | 3661024037921 |
| Voltage                        | 12 V          |
| Capacity                       | 96.0 Ah       |
| CCA                            | 850 A         |
| Length                         | 353 mm        |
| Width                          | 175 mm        |
| Height                         | 190 mm        |
| Box size                       | L05           |
| Polarity                       | ETN 0         |
| Terminal Type                  | EN taper post |
| Hold Down                      | B13           |
| Weights (subject of variation) | 26.10 kg      |
|                                |               |