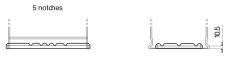

Polarity

**Terminal Type** 

PositiveTerminal

Ø19.5

NegativeTerminal

17

Hold Down

Design, features and specifications are subject to change without notice. We disclaim any representation or warranty, express or implied, concerning the data or recommendations, and in no event shall be liable for any loss or damage claimed to have arisen as a result. Some products may not be available in your local market.