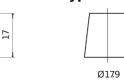

Polarity

**Terminal Type** 

PositiveTerminal

Ø19.5

NegativeTerminal

17

Hold Down

Design, features and specifications are subject to change without notice. We disclaim any representation or warranty, express or implied, concerning the data or recommendations, and in no event shall be liable for any loss or damage claimed to have arisen as a result. Some products may not be available in your local market.