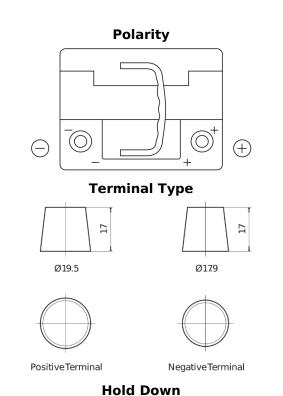

## **EFB EL550**

| Part number                    | EL550         |
|--------------------------------|---------------|
| Technology                     | EFB           |
| EAN/GTIN                       | 3661024036757 |
| Voltage                        | 12 V          |
| Capacity                       | 55.0 Ah       |
| CCA                            | 540 A         |
| Length                         | 207 mm        |
| Width                          | 175 mm        |
| Height                         | 190 mm        |
| Box size                       | L01           |
| Polarity                       | ETN 0         |
| Terminal Type                  | EN taper post |
| Hold Down                      | B13           |
| Weights (subject of variation) | 14.10 kg      |

5 notches

Design, features and specifications are subject to change without notice. We disclaim any representation or warranty, express or implied, concerning the data or recommendations, and in no event shall be liable for any loss or damage claimed to have arisen as a result. Some products may not be available in your local market.