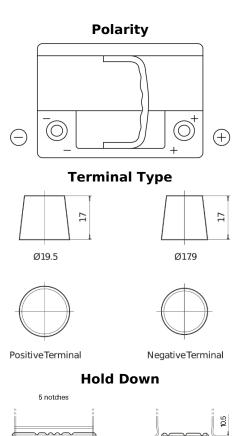

## EFB EL600

| Part number                    | EL600         |
|--------------------------------|---------------|
| Technology                     | EFB           |
| EAN/GTIN                       | 3661024035682 |
| Voltage                        | 12 V          |
| Capacity                       | 60.0 Ah       |
| CCA                            | 640 A         |
| Length                         | 242 mm        |
| Width                          | 175 mm        |
| Height                         | 190 mm        |
| Box size                       | L02           |
| Polarity                       | ETN 0         |
| Terminal Type                  | EN taper post |
| Hold Down                      | B13           |
| Weights (subject of variation) | 17.00 kg      |
|                                |               |