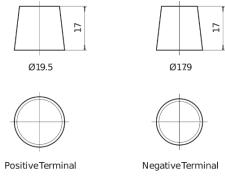

| Part number                    | EL652         |
|--------------------------------|---------------|
| Technology                     | EFB           |
| EAN/GTIN                       | 3661024036542 |
| Voltage                        | 12 V          |
| Capacity                       | 65.0 Ah       |
| CCA                            | 650 A         |
| Length                         | 278 mm        |
| Width                          | 175 mm        |
| Height                         | 175 mm        |
| Box size                       | LB3           |
| Polarity                       | ETN 0         |
| Terminal Type                  | EN taper post |
| Hold Down                      | B13           |
| Weights (subject of variation) | 16.20 kg      |

## Polarity Terminal Type



## **Hold Down**



Design, features and specifications are subject to change without notice. We disclaim any representation or warranty, express or implied, concerning the data or recommendations, and in no event shall be liable for any loss or damage claimed to have arisen as a result. Some products may not be available in your local market.