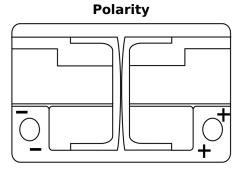

Cars** 

## **EFB EL700**







| Part number                    | EL700         |
|--------------------------------|---------------|
| Technology                     | EFB           |
| EAN/GTIN                       | 3661024035699 |
| Voltage                        | 12 V          |
| Capacity                       | 70.0 Ah       |
| CCA                            | 760 A         |
| Length                         | 278 mm        |
| Width                          | 175 mm        |
| Height                         | 190 mm        |
| Box size                       | L03           |
| Polarity                       | ETN 0         |
| Terminal Type                  | EN taper post |
| Hold Down                      | B13           |
| Weights (subject of variation) | 19.30 kg      |



## Positive Terminal Terminal Type Ø19.5 Ø179 Negative Terminal

## **Hold Down**



Design, features and specifications are subject to change without notice. We disclaim any representation or warranty, express or implied, concerning the data or recommendations, and in no event shall be liable for any loss or damage claimed to have arisen as a result. Some products may not be available in your local market.