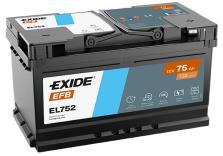

## **EFB EL752**

| Part number                    | EL752         |
|--------------------------------|---------------|
| Technology                     | EFB           |
| EAN/GTIN                       | 3661024036559 |
| Voltage                        | 12 V          |
| Capacity                       | 75.0 Ah       |
| CCA                            | 730 A         |
| Length                         | 315 mm        |
| Width                          | 175 mm        |
| Height                         | 175 mm        |
| Box size                       | LB4           |
| Polarity                       | ETN 0         |
| Terminal Type                  | EN taper post |
| Hold Down                      | B13           |
| Weights (subject of variation) | 18.60 kg      |

## Polarity Terminal Type Ø19.5 Ø179 PositiveTerminal Hold Down

5 notches

Design, features and specifications are subject to change without notice. We disclaim any representation or warranty, express or implied, concerning the data or recommendations, and in no event shall be liable for any loss or damage claimed to have arisen as a result. Some products may not be available in your local market.