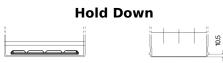

## **EFB EL954**

| Part number                    | EL954         |
|--------------------------------|---------------|
| Technology                     | EFB           |
| EAN/GTIN                       | 3661024036733 |
| Voltage                        | 12 V          |
| Capacity                       | 95.0 Ah       |
| CCA                            | 800 A         |
| Length                         | 306 mm        |
| Width                          | 173 mm        |
| Height                         | 222 mm        |
| Box size                       | D31           |
| Polarity                       | ETN 0         |
| Terminal Type                  | EN taper post |
| Hold Down                      | Korean B1     |
| Weights (subject of variation) | 21.80 kg      |