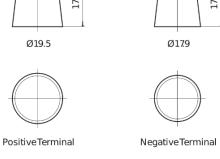

## **EFB EL954**

| Part number                    | EL954         |
|--------------------------------|---------------|
| Technology                     | EFB           |
| EAN/GTIN                       | 3661024036733 |
| Voltage                        | 12 V          |
| Capacity                       | 95.0 Ah       |
| CCA                            | 800 A         |
| Length                         | 306 mm        |
| Width                          | 173 mm        |
| Height                         | 222 mm        |
| Box size                       | D31           |
| Polarity                       | ETN 0         |
| Terminal Type                  | EN taper post |
| Hold Down                      | Korean B1     |
| Weights (subject of variation) | 21.80 kg      |