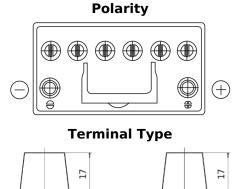

## **EFB EL954**

| Part number                    | EL954         |
|--------------------------------|---------------|
| Technology                     | EFB           |
| EAN/GTIN                       | 3661024036733 |
| Voltage                        | 12 V          |
| Capacity                       | 95.0 Ah       |
| CCA                            | 800 A         |
| Length                         | 306 mm        |
| Width                          | 173 mm        |
| Height                         | 222 mm        |
| Box size                       | D31           |
| Polarity                       | ETN 0         |
| Terminal Type                  | EN taper post |
| Hold Down                      | Korean B1     |
| Weights (subject of variation) | 21.80 kg      |