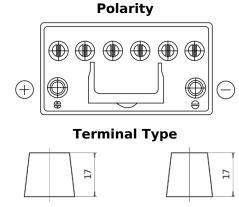

## **EFB EL955**

| Part number                    | EL955         |
|--------------------------------|---------------|
| Technology                     | EFB           |
| EAN/GTIN                       | 3661024036740 |
| Voltage                        | 12 V          |
| Capacity                       | 95.0 Ah       |
| CCA                            | 800 A         |
| Length                         | 306 mm        |
| Width                          | 173 mm        |
| Height                         | 222 mm        |
| Box size                       | D31           |
| Polarity                       | ETN 1         |
| Terminal Type                  | EN taper post |
| Hold Down                      | Korean B1     |
| Weights (subject of variation) | 21.80 kg      |
|                                |               |