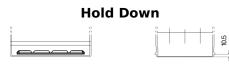

## **EFB EL955**

| Part number                    | EL955         |
|--------------------------------|---------------|
| Technology                     | EFB           |
| EAN/GTIN                       | 3661024036740 |
| Voltage                        | 12 V          |
| Capacity                       | 95.0 Ah       |
| CCA                            | 800 A         |
| Length                         | 306 mm        |
| Width                          | 173 mm        |
| Height                         | 222 mm        |
| Box size                       | D31           |
| Polarity                       | ETN 1         |
| Terminal Type                  | EN taper post |
| Hold Down                      | Korean B1     |
| Weights (subject of variation) | 21.80 kg      |
|                                |               |