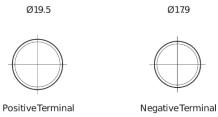

## **EFB EL955**

| Part number                    | EL955         |
|--------------------------------|---------------|
| Technology                     | EFB           |
| EAN/GTIN                       | 3661024036740 |
| Voltage                        | 12 V          |
| Capacity                       | 95.0 Ah       |
| CCA                            | 800 A         |
| Length                         | 306 mm        |
| Width                          | 173 mm        |
| Height                         | 222 mm        |
| Box size                       | D31           |
| Polarity                       | ETN 1         |
| Terminal Type                  | EN taper post |
| Hold Down                      | Korean B1     |
| Weights (subject of variation) | 21.80 kg      |
|                                |               |