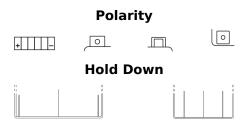

## Li-Ion ELTZ14S

| Part number                    | ELTZ14S       |
|--------------------------------|---------------|
| Technology                     | Li-lon        |
| EAN/GTIN                       | 3661024036825 |
| Voltage                        | 12 V          |
| Capacity                       | 5.0 Ah        |
| CCA                            | 290 A         |
| Watt hour                      | 60 Wh         |
| Length                         | 150 mm        |
| Width                          | 90 mm         |
| Height                         | 95 mm         |
| Box size                       | C53           |
| Polarity                       | ETN 1         |
| Terminal Type                  | M12           |
| Hold Down                      | В0            |
| Weights (subject of variation) | 1.00 kg       |