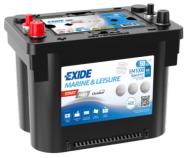

## Start AGM EM1000

| Part number                    | EM1000            |
|--------------------------------|-------------------|
| Technology                     | AGM               |
| EAN/GTIN                       | 3661024036023     |
| Voltage                        | 12 V              |
| Capacity                       | 50.0 Ah           |
| CCA                            | 800 A             |
| MCA                            | 1000              |
| Length                         | 260 mm            |
| Width                          | 173 mm            |
| Height                         | 206 mm            |
| Box size                       | G34               |
| Polarity                       | ETN 1             |
| Terminal Type                  | SAE M 3/8"- 5/16" |
|                                | taper&stud        |
| Hold Down                      | B7                |
| Weights (subject of variation) | 17.90 kg          |