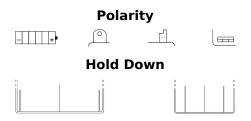

## **Conventional EB7L-B**

| Part number                    | EB7L-B        |
|--------------------------------|---------------|
| Technology                     | Flooded       |
| EAN/GTIN                       | 3661024033220 |
| Voltage                        | 12 V          |
| Capacity                       | 8 Ah          |
| CCA                            | 85 A          |
| Length                         | 135 mm        |
| Width                          | 75 mm         |
| Height                         | 135 mm        |
| Box size                       | C42           |
| Polarity                       | ETN 0         |
| Terminal Type                  | M06           |
| Hold Down                      | В0            |
| Weights (subject of variation) | 2.90 kg       |