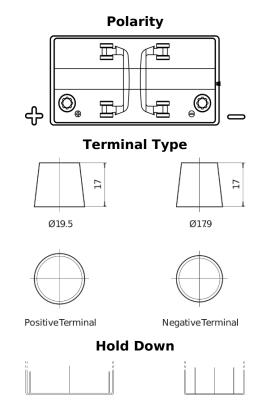

## Start EN850

| Part number                    | EN850         |
|--------------------------------|---------------|
| Technology                     | Flooded       |
| EAN/GTIN                       | 3661024036078 |
| Voltage                        | 12 V          |
| Capacity                       | 110.0 Ah      |
| CCA                            | 750 A         |
| MCA                            | 850           |
| Length                         | 349 mm        |
| Width                          | 175 mm        |
| Height                         | 235 mm        |
| Box size                       | D02           |
| Polarity                       | ETN 1         |
| Terminal Type                  | EN taper post |
| Hold Down                      | В0            |
| Weights (subject of variation) | 25.40 kg      |