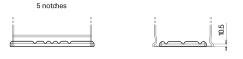

## **Dual AGM EP500**

17

Ø17.9

| Part number                    | EP500         |
|--------------------------------|---------------|
| Technology                     | AGM           |
| EAN/GTIN                       | 3661024036511 |
| Voltage                        | 12 V          |
| Capacity                       | 60.0 Ah       |
| CCA                            | 680 A         |
| Length                         | 242 mm        |
| Width                          | 175 mm        |
| Height                         | 190 mm        |
| Box size                       | L02           |
| Polarity                       | ETN 0         |
| Terminal Type                  | EN taper post |
| Hold Down                      | B13           |
| Weights (subject of variation) | 17.90 kg      |