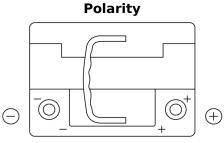

## **Dual AGM EP500**

17

Ø17.9

| Part number                    | EP500         |
|--------------------------------|---------------|
| Technology                     | AGM           |
| EAN/GTIN                       | 3661024036511 |
| Voltage                        | 12 V          |
| Capacity                       | 60.0 Ah       |
| CCA                            | 680 A         |
| Length                         | 242 mm        |
| Width                          | 175 mm        |
| Height                         | 190 mm        |
| Box size                       | L02           |
| Polarity                       | ETN 0         |
| Terminal Type                  | EN taper post |
| Hold Down                      | B13           |
| Weights (subject of variation) | 17.90 kg      |

## **Terminal Type**

1

PositiveTerminal

NegativeTerminal

Hold Down

Design, features and specifications are subject to change without notice. We disclaim any representation or warranty, express or implied, concerning the data or recommendations, and in no event shall be liable for any loss or damage claimed to have arisen as a result. Some products may not be available in your local market.