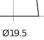

## **Dual AGM EP500**

17

Ø17.9

| Part number                    | EP500         |
|--------------------------------|---------------|
| Technology                     | AGM           |
| EAN/GTIN                       | 3661024036511 |
| Voltage                        | 12 V          |
| Capacity                       | 60.0 Ah       |
| CCA                            | 680 A         |
| Length                         | 242 mm        |
| Width                          | 175 mm        |
| Height                         | 190 mm        |
| Box size                       | L02           |
| Polarity                       | ETN 0         |
| Terminal Type                  | EN taper post |
| Hold Down                      | B13           |
| Weights (subject of variation) | 17.90 kg      |