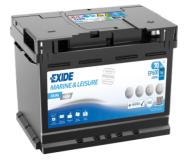

## **Dual AGM EP500**

17

Ø17.9

| Part number                    | EP500         |
|--------------------------------|---------------|
| Technology                     | AGM           |
| EAN/GTIN                       | 3661024036511 |
| Voltage                        | 12 V          |
| Capacity                       | 60.0 Ah       |
| CCA                            | 680 A         |
| Length                         | 242 mm        |
| Width                          | 175 mm        |
| Height                         | 190 mm        |
| Box size                       | L02           |
| Polarity                       | ETN 0         |
| Terminal Type                  | EN taper post |
| Hold Down                      | B13           |
| Weights (subject of variation) | 17.90 kg      |