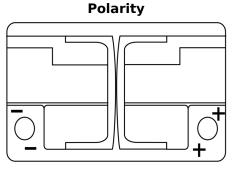

## Terminal Type Ø19.5 Ø179

**Hold Down** 

NegativeTerminal

**PositiveTerminal** 

Design, features and specifications are subject to change without notice. We disclaim any representation or warranty, express or implied, concerning the data or recommendations, and in no event shall be liable for any loss or damage claimed to have arisen as a result. Some products may not be available in your local market.