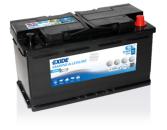

## **Dual AGM EP800**

| Part number                    | EP800         |
|--------------------------------|---------------|
| Technology                     | AGM           |
| EAN/GTIN                       | 3661024036535 |
| Voltage                        | 12 V          |
| Capacity                       | 95.0 Ah       |
| CCA                            | 850 A         |
| Watt hour                      | 800 Wh        |
| Length                         | 353 mm        |
| Width                          | 175 mm        |
| Height                         | 190 mm        |
| Box size                       | L05           |
| Polarity                       | ETN 0         |
| Terminal Type                  | EN taper post |
| Hold Down                      | B13           |
| Weights (subject of variation) | 26.10 kg      |