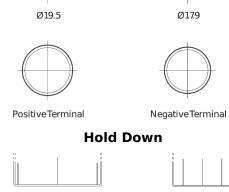

## **Equipment AGM EQ1000**

| Part number                    | EQ1000        |
|--------------------------------|---------------|
| Technology                     | AGM           |
| EAN/GTIN                       | 3661024037471 |
| Voltage                        | 12 V          |
| Capacity                       | 120.0 Ah      |
| Watt hour                      | 1000 Wh       |
| Length                         | 286 mm        |
| Width                          | 269 mm        |
| Height                         | 230 mm        |
| Box size                       | D07           |
| Polarity                       | ETN 2         |
| Terminal Type                  | EN taper post |
| Hold Down                      | В0            |
| Weights (subject of variation) | 40.00 kg      |