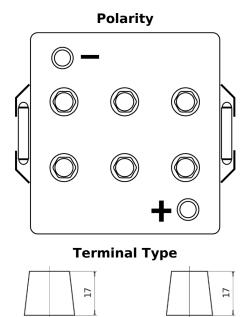

## **Equipment AGM EQ1000**

| Part number                    | EQ1000        |
|--------------------------------|---------------|
| Technology                     | AGM           |
| EAN/GTIN                       | 3661024037471 |
| Voltage                        | 12 V          |
| Capacity                       | 120.0 Ah      |
| Watt hour                      | 1000 Wh       |
| Length                         | 286 mm        |
| Width                          | 269 mm        |
| Height                         | 230 mm        |
| Box size                       | D07           |
| Polarity                       | ETN 2         |
| Terminal Type                  | EN taper post |
| Hold Down                      | В0            |
| Weights (subject of variation) | 40.00 kg      |