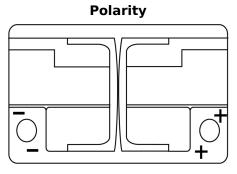

## **Equipment AGM EQ600**

| Part number                    | EQ600         |
|--------------------------------|---------------|
| Technology                     | AGM           |
| EAN/GTIN                       | 3661024037457 |
| Voltage                        | 12 V          |
| Capacity                       | 70.0 Ah       |
| Watt hour                      | 600 Wh        |
| Length                         | 278 mm        |
| Width                          | 175 mm        |
| Height                         | 190 mm        |
| Box size                       | L03           |
| Polarity                       | ETN 0         |
| Terminal Type                  | EN taper post |
| Hold Down                      | B13           |
| Weights (subject of variation) | 20.60 kg      |
|                                |               |

## **Hold Down**

NegativeTerminal

PositiveTerminal

Design, features and specifications are subject to change without notice. We disclaim any representation or warranty, express or implied, concerning the data or recommendations, and in no event shall be liable for any loss or damage claimed to have arisen as a result. Some products may not be available in your local market.