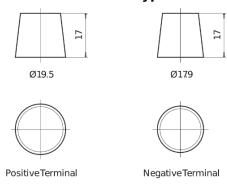

## **Equipment AGM EQ800**

| Part number                    | EQ800         |
|--------------------------------|---------------|
| Technology                     | AGM           |
| EAN/GTIN                       | 3661024037464 |
| Voltage                        | 12 V          |
| Capacity                       | 95.0 Ah       |
| Watt hour                      | 800 Wh        |
| Length                         | 353 mm        |
| Width                          | 175 mm        |
| Height                         | 190 mm        |
| Box size                       | L05           |
| Polarity                       | ETN 0         |
| Terminal Type                  | EN taper post |
| Hold Down                      | B13           |
| Weights (subject of variation) | 26.10 kg      |