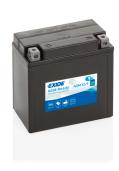

## **AGM Ready AGM12-9**

| Part number                    | AGM12-9       |
|--------------------------------|---------------|
| Technology                     | AGM           |
| EAN/GTIN                       | 3661024033978 |
| Voltage                        | 12 V          |
| Capacity                       | 9.0 Ah        |
| CCA                            | 120 A         |
| Length                         | 135 mm        |
| Width                          | 75 mm         |
| Height                         | 140 mm        |
| Box size                       | C43           |
| Polarity                       | ETN 1         |
| Terminal Type                  | M04           |
| Hold Down                      | В0            |
| Weights (subject of variation) | 3.20 kg       |