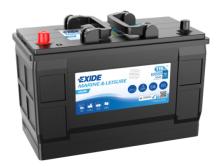

## **Dual ER550**

| Part number                    | ER550         |
|--------------------------------|---------------|
| Technology                     | Flooded       |
| EAN/GTIN                       | 3661024035989 |
| Voltage                        | 12 V          |
| Capacity                       | 115.0 Ah      |
| CCA                            | 760 A         |
| Watt hour                      | 550 Wh        |
| Length                         | 349 mm        |
| Width                          | 175 mm        |
| Height                         | 235 mm        |
| Box size                       | D02           |
| Polarity                       | ETN 1         |
| Terminal Type                  | EN taper post |
| Hold Down                      | В0            |
| Weights (subject of variation) | 27.80 kg      |