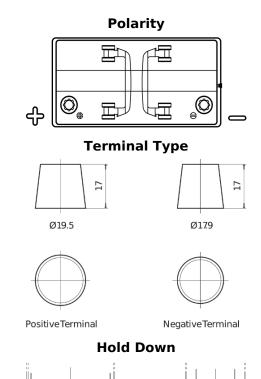

## **Dual ER600**

| Part number                    | ER600         |
|--------------------------------|---------------|
| Technology                     | Flooded       |
| EAN/GTIN                       | 3661024037969 |
| Voltage                        | 12 V          |
| Capacity                       | 120.0 Ah      |
| CCA                            | 800 A         |
| Length                         | 349 mm        |
| Width                          | 175 mm        |
| Height                         | 285 mm        |
| Box size                       | D03           |
| Polarity                       | ETN 1         |
| Terminal Type                  | EN taper post |
| Hold Down                      | В0            |
| Weights (subject of variation) | 31.40 kg      |