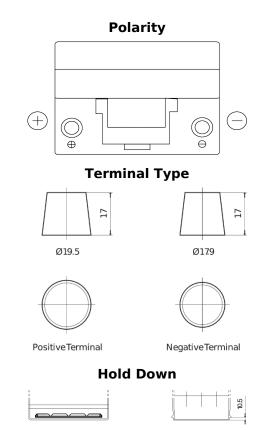

## **Classic EC905**

| Part number                    | EC905         |
|--------------------------------|---------------|
| Technology                     | Flooded       |
| EAN/GTIN                       | 3661024034760 |
| Voltage                        | 12 V          |
| Capacity                       | 90 Ah         |
| CCA                            | 680 A         |
| Length                         | 306 mm        |
| Width                          | 173 mm        |
| Height                         | 222 mm        |
| Box size                       | D31           |
| Polarity                       | ETN 1         |
| Terminal Type                  | EN taper post |
| Hold Down                      | Korean B1     |
| Weights (subject of variation) | 19.90 kg      |