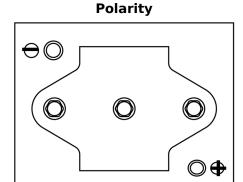

## **Equipment GEL ES1100-6**

| Part number         | ES1100-6           |
|---------------------|--------------------|
| Technology          | GEL                |
| EAN/GTIN            | 3661024035804      |
| Voltage             | 6 V                |
| Capacity            | 200.0 Ah           |
| Watt hour           | 1100 Wh            |
| Length              | 244 mm             |
| Width               | 190 mm             |
| Height              | 275 mm             |
| Box size            | GC2                |
| Polarity            | ETN 0              |
| Terminal Type       | M10 thread pos.and |
|                     | neg.               |
| Hold Down           | В0                 |
| Weights (subject of | 30.50 kg           |
| variation)          |                    |