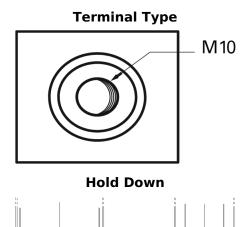

## **Equipment GEL ES1100-6**

| Part number         | ES1100-6           |
|---------------------|--------------------|
| Technology          | GEL                |
| EAN/GTIN            | 3661024035804      |
| Voltage             | 6 V                |
| Capacity            | 200.0 Ah           |
| Watt hour           | 1100 Wh            |
| Length              | 244 mm             |
| Width               | 190 mm             |
| Height              | 275 mm             |
| Box size            | GC2                |
| Polarity            | ETN 0              |
| Terminal Type       | M10 thread pos.and |
|                     | neg.               |
| Hold Down           | В0                 |
| Weights (subject of | 30.50 kg           |
| variation)          |                    |