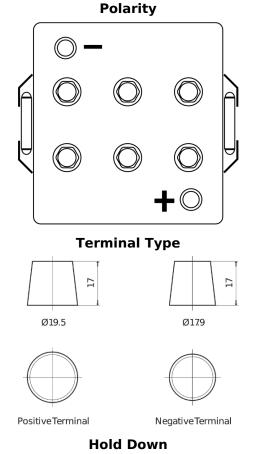

## **Equipment GEL ES1200**

| Part number                    | ES1200        |
|--------------------------------|---------------|
| Technology                     | GEL           |
| EAN/GTIN                       | 3661024035798 |
| Voltage                        | 12 V          |
| Capacity                       | 110.0 Ah      |
| Watt hour                      | 1200 Wh       |
| Length                         | 284 mm        |
| Width                          | 267 mm        |
| Height                         | 226 mm        |
| Box size                       | D07           |
| Polarity                       | ETN 2         |
| Terminal Type                  | EN taper post |
| Hold Down                      | В0            |
| Weights (subject of variation) | 37.50 kg      |