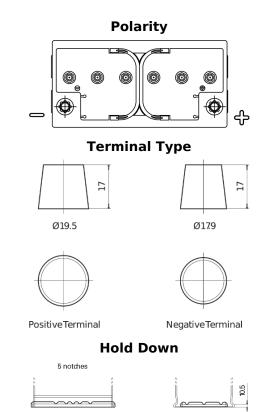

## **Equipment GEL ES900**

| Part number                    | ES900         |
|--------------------------------|---------------|
| Technology                     | GEL           |
| EAN/GTIN                       | 3661024035835 |
| Voltage                        | 12 V          |
| Capacity                       | 80.0 Ah       |
| Watt hour                      | 900 Wh        |
| Length                         | 353 mm        |
| Width                          | 175 mm        |
| Height                         | 190 mm        |
| Box size                       | L05           |
| Polarity                       | ETN 0         |
| Terminal Type                  | EN taper post |
| Hold Down                      | B13           |
| Weights (subject of variation) | 25.50 kg      |